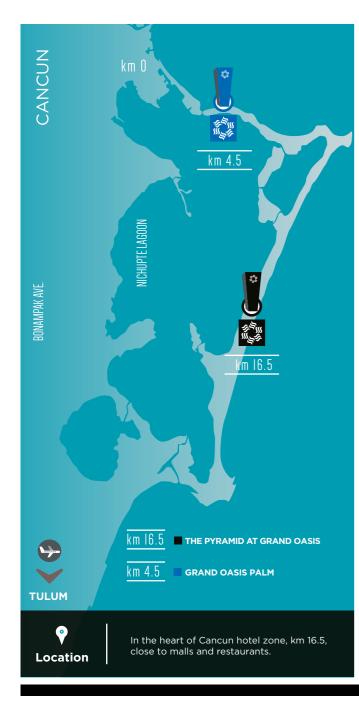

e hygiene and sanitization of rooms, in addition to the back-of-the-house protocols.

OTHER OASIS HOTELS & RESORTS CERTIFICATIONS:



















#### INDEX



#### THE PYRAMID



THE SIAN KA'AN AT THE PYRAMID

**ROOMS & SUITES** 

**RESTAURANTS** 

**BARS** 

**KIDDO ZONE:** 

FUN AREAS FOR KIDS

**WORLD-CLASS EVENTS** 

**MICE** 

**WEDDINGS & HONEYMOONS** 

**VIAJES CARIBE MAYA** 

THE O PHOTO

#### **ADULTS ONLY ACCESS**

**SIAN KA'AN** ROOMS & SUITES

**ADULTS-ONLY RESTAURANTS** 

**ADULTS-ONLY BARS** 

**ADULTS-ONLY AREAS:** 

SENSORIA SPA AND KIN-HA BEACH CLUB & SPA

ADULTS-ONLY ENTERTAINMENT:

RED KINKY, RED CABARET AND RED CASINO

**ROOMS & SUITES GENERAL INFORMATION** 

**HOTEL GENERAL INFORMATION** 



#### THE PYRAMID AT GRAND OASIS



#### THE SIAN KA'AN AT THE PYRAMID







#### THE PYRAMID AT GRAND OASIS

LUXURY ALL INCLUSIVE

Luxury, comfort and wide spaces; the features of these all-inclusive resort, nestled on one of the most beautiful beaches in Cancun

The Pyramid offers daytime and nightime experiences, an assortment of activities, shows, and haute cuisine restaurants to surprise the most demanding guest.

Even though this resort offers entertainment and gastronomy to enjoy with family, it also boasts exclusive adults-only areas, with restaurants, shows, and relaxation zones.

In the beautiful suites, you'll find an exquisite luxury that blends with unique views to admire from your private plunge pool or Jacuzzi.





#### **HIGHLIGHTS**

- Luxurious family all-inclusive resort, with adults-only exclusive areas.
- 323 rooms and suites with ocean or