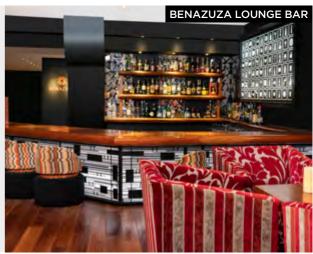

# BARS ADULTS-ONLY

| ВА                                    | R                        | DESCRIPTION                                     | INDOOR | OUTDOOR |
|---------------------------------------|--------------------------|-------------------------------------------------|--------|---------|
| BENAZUZA<br>LOUNGE BAR                | BENAZUZA<br>LOUNGE BAR   | • Cocktails                                     | 1      |         |
| FONTAINEBLEAU<br>Cooked Bor           | FONTAINEBLEAU            | • Domestic & imported spirits                   | ſ      | 1       |
| havana<br>CIGAR CORNER                | HAVANA<br>CIGAR CORNER   | Premium<br>drinks, cigars (5)<br>and cigarettes | 1      |         |
| Red Kinky<br>Night Club<br>Night Club | RED KINKY<br>NIGHT CLUB  |                                                 | 1      |         |
| Red Havana<br>Night Club              | RED HAVANA<br>NIGHT CLUB | Cocktails     Domestic & imported drinks        | 1      |         |
| e v                                   | COYOTE LOCO              |                                                 | 1      |         |
| Ÿ                                     | ACCESS INCLUDED          | TO 8 MORE BARS IN TH                            |        |         |