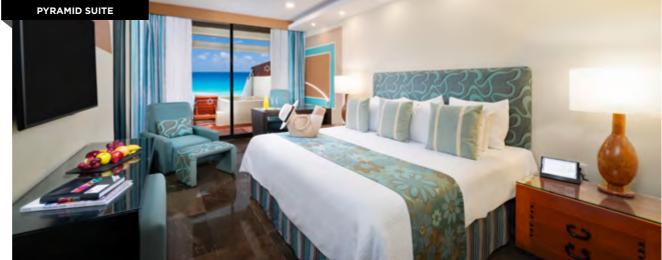

# SIAN KA'AN ROOMS & SUITES ADULTS-ONLY

- CHECK-IN & CHECK-OUT EXCLUSIVE AREA
- SIAN KA'AN SNACKS AND DOMESTIC & IMPORTED DRINKS

# SIAN KA'AN ROOMS & SUITES

ADULTS-ONLY

**LEVELS OF ADULTS-ONLY ROOMS & SUITES** 

SIAN KA'AN MASTER SUITE SIAN KA'AN JUNIOR SUITE SIAN KA'AN STANDARD

- JACUZZI INSIDE OR AT THE TERRACE (SIAN KA' AN MASTER SUITE)
- PERSONALIZED ATTENTION
- CHECK-IN & CHECK-OUT WITH EXCLUSIVE CONCIERGE
- EXCLUSIVE FACILITIES & BENEFITS
- EXCLUSIVE AMENITIES

# SIAN KA'AN ROOMS & SUITES

- 16 SIAN KA'AN MASTER SUITE (WITH JACUZZI)
- 8 SIAN KA'AN JUNIOR SUITE
- 56 SIAN KA'AN STANDARD

|                                                                           | PYRAMID  | SIAN KA'AN |
|---------------------------------------------------------------------------|----------|------------|
| • PRIVATE CHECK-IN AND CHECK-OUT • EXPRESS CHECK-IN AND CHECK-OUT         | <b>1</b> | 1          |
| EARLY CHECK-IN AND LATE CHECK-OUT: SUBJECT TO AVAILABILITY                | <b>1</b> | 1          |
| JACUZZI INSIDE OR AT THE TERRACE: *AVAILABLE IN SIAN KA'AN MASTER SUITE   | _        | <b>/</b> * |
| ROBES AND SLIPPERS                                                        | <b></b>  | 1          |
| 1 KING SIZE BED OR 2 DOUBLE BEDS                                          | <b>1</b> | KING SIZE  |
| BATH AMENITIES AND TOWELS                                                 | <b>1</b> | 1          |
| 24-HOUR ROOM SERVICE                                                      | ſ        | 1          |
| WIFI: 1 CODE PER GUEST   USB PORTS                                        | <b>1</b> | 1          |
| IRON & IRONING BOARD                                                      | <b>1</b> | 1          |
| SAFETY BOX                                                                | <b>1</b> | 1          |
| HD FLAT SCREEN                                                            | <b>1</b> | 1          |
| AIR CONDITIONING                                                          | ſ        | 1          |
| HAIRDRYER                                                                 | <b>1</b> | 1          |
| OASIS TABLET OR CONSOLE WITH RADIO ALARM CLOCK                            | <b>1</b> | 1          |
| COFFEE MAKER                                                              | <b></b>  | 1          |
| MINIBAR: STOCKED UPON ARRIVAL, WITH WATER, BEERS, SOFT DRINKS, AND SNACKS | <u> </u> |            |