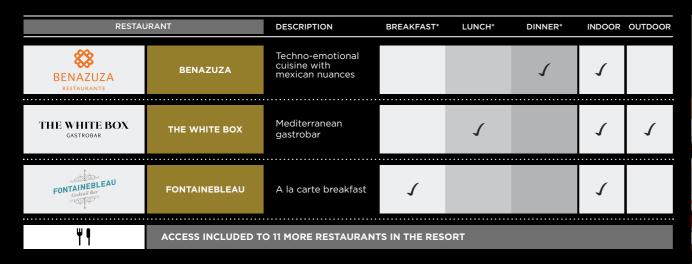

# **EXCLUSIVE RESTAURANTS**

| RESTAURANT                       |                                        | DESCRIPTION                                           | BREAKFAST* | LUNCH* | DINNER* | INDOOR | OUTDOOR |
|----------------------------------|----------------------------------------|-------------------------------------------------------|------------|--------|---------|--------|---------|
| Market Place  * BITES ** COURMET | BITES                                  | Food hall                                             | 1          | ſ      | ſ       | ſ      |         |
| Careyes GRILL & SEAFOOD          | CAREYES                                | Seafood & Grill                                       |            | ſ      | J       | ſ      | 1       |
| THE PYRAMID BEACH CLUB           | THE PYRAMID<br>BEACH CLUB              | Ceviches & wraps<br>at the beach                      |            | ſ      |         |        | 1       |
| ★ BENAZUZA RESTAURANTE           | BENAZUZA  BEST FINE DINING RESTAURANTS | Techno-emotional cuisine with mexican nuances         |            |        | ſ       | ſ      |         |
| FONTAINEBLEAU  Cocktail Bar      | FONTAINEBLEAU                          | A la carte breakfast ADULTS-ONLY                      | ſ          |        |         | ſ      |         |
| RESERVATION REQUIRED             |                                        | *SCHEDULES ARE SUBJECT TO CHANGE WITHOUT PRIOR NOTICE |            |        |         |        |         |