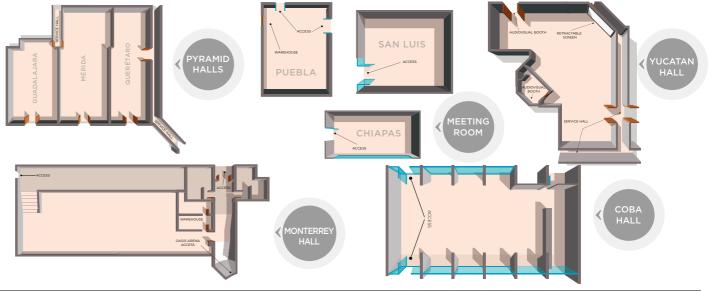

#### **COVID PROTOCOL.** BETWEEN 25% AND 50% REDUCTION OF THE HALL'S CAPACITY, ACCORDING TO EACH HALL AND KIND OF SETTING. MAXIMUM CAPACITY

| HALL        |                 | sq ft  | U-SHAPE            | SCHOOL | IMPERIAL           | AUDITORIUM | COCKTAIL | BANQUET |
|-------------|-----------------|--------|--------------------|--------|--------------------|------------|----------|---------|
| OASIS ARENA |                 | 19,067 | 85<br>CENTRAL AREA | 1,075  | 95<br>CENTRAL AREA | 2,500      | 3,000    | 1,300   |
| MONTERREY   |                 | 1,803  | 45                 | 80     | 50                 | 140        | 130      | 80      |
| YUCATAN     |                 | 3,661  | 40                 | 160    | 60                 | 280        | 300      | 160     |
| GUADALAJARA | PYRAMID         | 811    | 32                 | 48     | 36                 | 100        | 100      | 60      |
| QUERETARO   | HALLS           | 936    | 36                 | 32     | 40                 | 90         | 80       | 50      |
| MERIDA      |                 | 1,140  | 40                 | 60     | 50                 | 130        | 120      | 80      |
| PUEBLA      |                 | 293    | 15                 | 20     | 20                 | 20         | N/A      | N/A     |
| CHIAPAS     | MEETING<br>ROOM | 259    | 20                 | 20     | 24                 | 20         | N/A      | N/A     |
| SAN LUIS    |                 | 515    | 12                 | 12     | 12                 | 24         | N/A      | N/A     |
| СОВА        |                 | 2,368  | 50                 | 96     | 60                 | 200        | 250      | 130     |