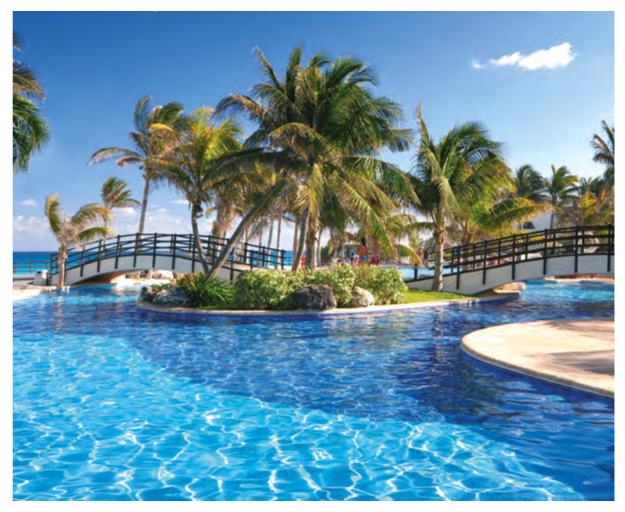

#### THE PYRAMID AT GRAND OASIS

LUXURY ALL INCLUSIVE

Luxury, comfort and wide spaces; the features of these all-inclusive resort, nestled on one of the most beautiful beaches in Cancun

The Pyramid offers daytime and nightime experiences, an assortment of activities, shows, and haute cuisine restaurants to surprise the most demanding guest.

#### **HIGHLIGHTS**

- Luxurious family all-inclusive resort, with adults-only exclusive areas.
- 323 rooms and suites with ocean or sunset views.
- Wide array of all-inclusive culinary options: gourmet restaurants. Mexican, Italian, Japanese, international, seafood, sushi, and snacks.
- Restaurants ranked in TripAdvisor's Top 10 in Cancun and Mexico.
- 1, 312 feet long pool.
- · Wide beach clubs: Bali beds, lounge chairs and pools, with drinks & snacks service.
- Extensive beach with 2, 132 feet of white sand.