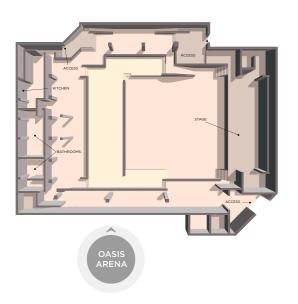

## MICE

**REGARDLESS OF YOUR EVENT'S SIZE, THE PYRAMID** AT GRAND OASIS HAS THE **PERFECT HALL TO** ORGANIZE IT.

From a 20-executives meeting to a training event for 2,500 collaborators; from a corporate workshop to an international convention; whether it is a day of meetings or a commemoration celebration... with The Pyramid at Grand Oasis, your event's success is guaranteed.

#### **COVID PROTOCOL.** BETWEEN 25% AND 50% REDUCTION OF THE HALL'S CAPACITY, ACCORDING TO EACH HALL AND KIND OF SETTING. MAXIMUM CAPACITY

| HALL        |                 | sq ft  | U-SHAPE            | SCHOOL | IMPERIAL           | AUDITORIUM | COCKTAIL | BANQUET |
|-------------|-----------------|--------|--------------------|--------|--------------------|------------|----------|---------|
| OASIS ARENA |                 | 19,067 | 85<br>CENTRAL AREA | 1,075  | 95<br>CENTRAL AREA | 2,500      | 3,000    | 1,300   |
| MONTERREY   |                 | 1,803  | 45                 | 80     | 50                 | 140        | 130      | 80      |
| YUCATAN     |                 | 3,661  | 40                 | 160    | 60                 | 280        | 300      | 160     |
| GUADALAJARA | PYRAMID         | 811    | 32                 | 48     | 36                 | 100        | 100      | 60      |
| QUERETARO   | HALLS           | 936    | 36                 | 32     | 40                 | 90         | 80       | 50      |
| MERIDA      |                 | 1,140  | 40                 | 60     | 50                 | 130        | 120      | 80      |
| PUEBLA      |                 | 293    | 15                 | 20     | 20                 | 20         | N/A      | N/A     |
| CHIAPAS     | MEETING<br>ROOM | 259    | 20                 | 20     | 24                 | 20         | N/A      | N/A     |
| SAN LUIS    |                 | 515    | 12                 | 12     | 12                 | 24         | N/A      | N/A     |
| СОВА        |                 | 2,368  | 50                 | 96     | 60                 | 200        | 250      | 130     |