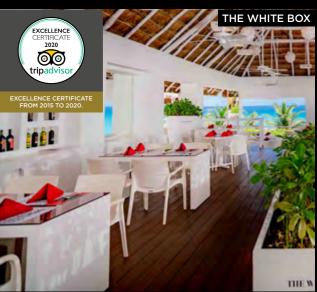

## OTHER RESTAURANTS INCLUDED

|                            | RESTAURANT                                               | DESCRIPTION                                                              | BREAKFAST* | LUNCH* | DINNER* | INDOOR | OUTDOOR |
|----------------------------|----------------------------------------------------------|--------------------------------------------------------------------------|------------|--------|---------|--------|---------|
| MAKI<br>TACO               | MAKI TACO  EXCELLENCE CERTIFICATE FROM 2017 TO 2020.     | Mexican-japanese<br>fusion                                               |            | ſ      | ſ       | 1      | 1       |
| <b>CDOS</b><br>LUNAS       | DOS LUNAS                                                | Italian restaurant                                                       |            |        | ſ       | 1      | 1       |
| B A H I A                  | ВАНІА                                                    | Steak house                                                              |            |        | ſ       | 1      |         |
| Sarape<br>RESTADIANTE PONE | HACIENDA SARAPE                                          | Mexican restaurant                                                       |            | 1      | 1       | 1      | 1       |
| tun•Kul                    | TUN KUL                                                  | Food hall: Buffet<br>Mexican area<br>Asian area<br>American area (bites) | 1          | ſ      | ſ       | 1      | 1       |
| IL FORNO DOS LUMAS         | IL FORNO<br>DOS LUNAS                                    | Pizza y pasta                                                            |            | ſ      | ſ       | 1      | 1       |
| LA PLACITA                 | LA PLACITA                                               | Fast food:<br>burgers, chicken,<br>tacos & tortas                        |            | 1      |         |        | 1       |
| Grill & Scafood            | COCOA HIPPIE CHIC                                        | Grill, sushi & wraps                                                     |            | 1      |         |        | 1       |
| THE WHITE BOX GASTROBAR    | THE WHITE BOX  EXCELLENCE CERTIFICATE FROM 2017 TO 2020. | Mediterranean gastrobar                                                  |            | 1      |         | 1      | 1       |