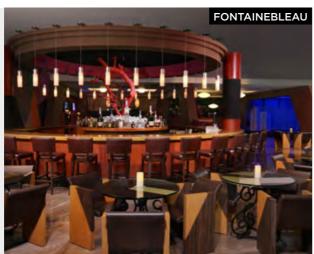

#### THE SIAN KA'AN AT THE PYRAMID ADULTS-ONLY

- Sian Ka'an suites with Jacuzzi
- Benazuza restaurant, for the third year in a row positioned in the 1st place of TripAdvisor's ranking in all Mexico.
- Adults-only restaurants & bars: The White Box, Benazuza Lounge Bar, Fountainebleau, Havana Cigar Corner, among others.
- Adults-only entertainment: Red Cabaret, Red Casino and Red Kinky.
- Adults-only relaxation areas: Sensoria Health & Spa and Kin Ha Beach Club & Spa.

# BARS ADULTS-ONLY

| ВА                                    | R                        | DESCRIPTION                                     | INDOOR | OUTDOOR |
|---------------------------------------|--------------------------|-------------------------------------------------|--------|---------|
| BENAZUZA<br>LOUNGE BAR                | BENAZUZA<br>LOUNGE BAR   | • Cocktails                                     | 1      |         |
| FONTAINEBLEAU<br>Cooked Bor           | FONTAINEBLEAU            | • Domestic & imported spirits                   | ſ      | 1       |
| havana<br>CIGAR CORNER                | HAVANA<br>CIGAR CORNER   | Premium<br>drinks, cigars (5)<br>and cigarettes | 1      |         |
| Red Kinky<br>Night Club<br>Night Club | RED KINKY<br>NIGHT CLUB  |                                                 | 1      |         |
| Red Havana<br>Night Club              | RED HAVANA<br>NIGHT CLUB | Cocktails     Domestic & imported drinks        | 1      |         |
| e v                                   | COYOTE LOCO              |                                                 | 1      |         |
| Ÿ                                     | ACCESS INCLUDED          | TO 8 MORE BARS IN TH                            |        |         |