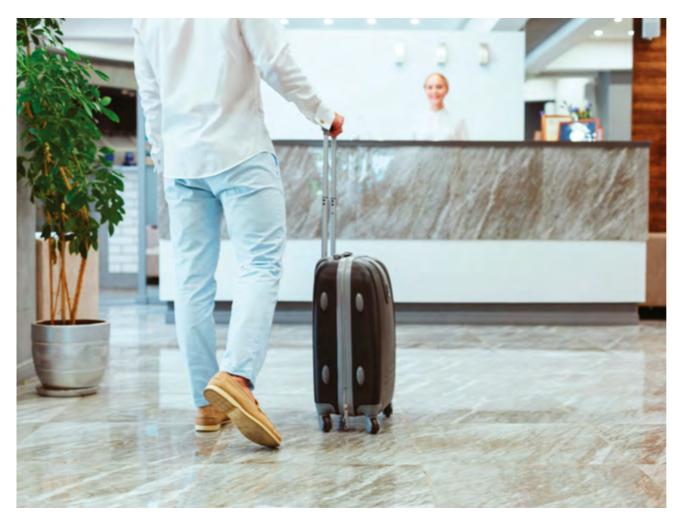

### OASIS WELCOME & CHECK-OUT PROTOCOLS

- Fully digital guest check-in available
- Temperature controls through thermal cams at the hotel entrance.
- New luggage sanitization technologies to apply upon guests arrival.
- Receptions with wide lounge-style areas, check-in process with controlled access to avoid crowds, and safety distance signs on the floor.
- Separation screens at the reception areas and use of masks for personnel.
- Hydroalcoholic gel dispensers available for guests in all areas.
- Express digital check-out and express check-out machines with wide space between them, available for guests.

BECAUSE ONSISLOVESU

- We guarantee that each room is fully sanitized prior to the guest's arrival. We use Environmental Protection Agency (EPA) registered products.
- Once the room has been sanitized, we place a door tag safety seal, which breaks upon the guest's first entrance.
- We implemented **contactless** room door open systems (proximity locks).
- New operation, cleaning, and room setting standards, adapted for the total safety of our guests.
- Upon arrival of our guests all in-room amenities are totally new and sealed.
- Elimination of in-room printed materials.