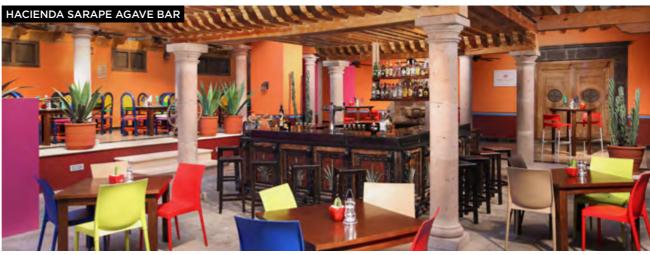

# BARS ADULTS-ONLY

| ВА                                    | R                        | DESCRIPTION                                     | INDOOR | OUTDOOR |
|---------------------------------------|--------------------------|-------------------------------------------------|--------|---------|
| BENAZUZA<br>LOUNGE BAR                | BENAZUZA<br>LOUNGE BAR   | • Cocktails                                     | 1      |         |
| FONTAINEBLEAU<br>Cooked Bor           | FONTAINEBLEAU            | • Domestic & imported spirits                   | ſ      | 1       |
| havana<br>CIGAR CORNER                | HAVANA<br>CIGAR CORNER   | Premium<br>drinks, cigars (5)<br>and cigarettes | 1      |         |
| Red Kinky<br>Night Club<br>Night Club | RED KINKY<br>NIGHT CLUB  |                                                 | 1      |         |
| Red Havana<br>Night Club              | RED HAVANA<br>NIGHT CLUB | Cocktails     Domestic & imported drinks        | 1      |         |
| e v                                   | COYOTE LOCO              |                                                 | 1      |         |
| Ÿ                                     | ACCESS INCLUDED          | TO 8 MORE BARS IN TH                            |        |         |